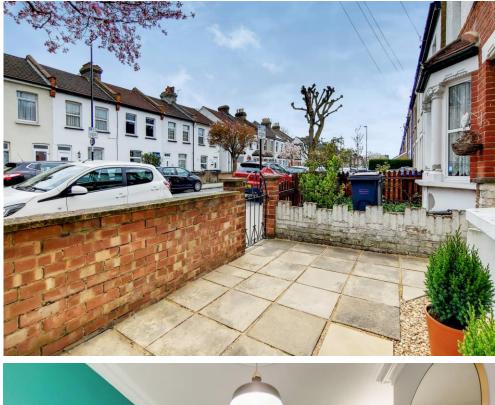

Having been tastefully improved by the current owners, this smartly presented home enjoys excellent décor throughout, has a contemporary fitted kitchen, and benefits from an extended utility/storeroom. Additionally, there is a 73' rear garden and with a full landing this house offers excellent scope to loft extend (stpp).

The accommodation comprises two double bedrooms, a large first floor bathroom, a double bay-fronted reception room with feature fireplace & fitted cabinets, ample under-stairs storage, a recently refitted kitchen, a versatile storeroom with utility space, and a landscaped rear garden with ample entertainment space.