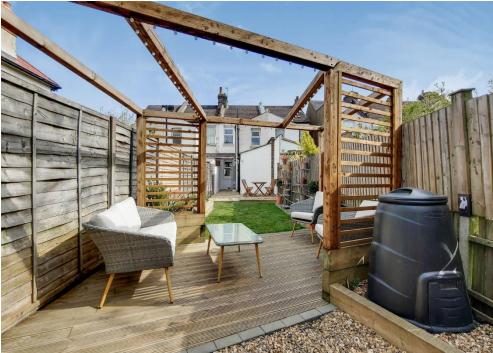

Having been tastefully improved by the current owners, this smartly presented home enjoys excellent décor throughout, has a contemporary fitted kitchen, and benefits from an extended utility/storeroom. Additionally, there is a 73' rear garden and with a full landing this house offers excellent scope to loft extend (stpp).

The accommodation comprises two double bedrooms, a large first floor bathroom, a double bay-fronted reception room with feature fireplace & fitted cabinets, ample under-stairs storage, a recently refitted kitchen, a versatile storeroom with utility space, and a landscaped rear garden with ample entertainment space.