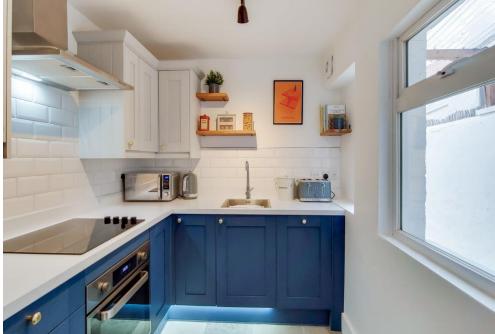

Having been tastefully improved by the current owners, this smartly presented home enjoys excellent décor throughout, has a contemporary fitted kitchen, and benefits from an extended utility/storeroom. Additionally, there is a 73' rear garden and with a full landing this house offers excellent scope to loft extend (stpp).

The accommodation comprises two double bedrooms, a large first floor bathroom, a double bay-fronted reception room with feature fireplace & fitted cabinets, ample under-stairs storage, a recently refitted kitchen, a versatile storeroom with utility space, and a landscaped rear garden with ample entertainment space.