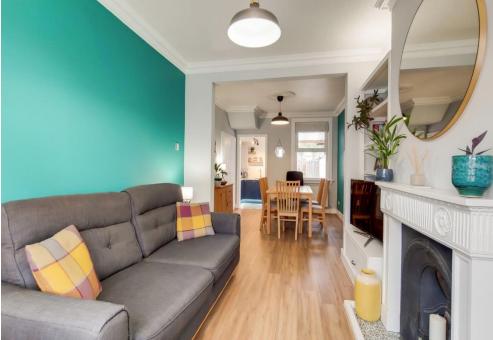

Having been tastefully improved by the current owners, this smartly presented home enjoys excellent décor throughout, has a contemporary fitted kitchen, and benefits from an extended utility/storeroom. Additionally, there is a 73' rear garden and with a full landing this house offers excellent scope to loft extend (stpp).

The accommodation comprises two double bedrooms, a large first floor bathroom, a double bay-fronted reception room with feature fireplace & fitted cabinets, ample under-stairs storage, a recently refitted kitchen, a versatile storeroom with utility space, and a landscaped rear garden with ample entertainment space.