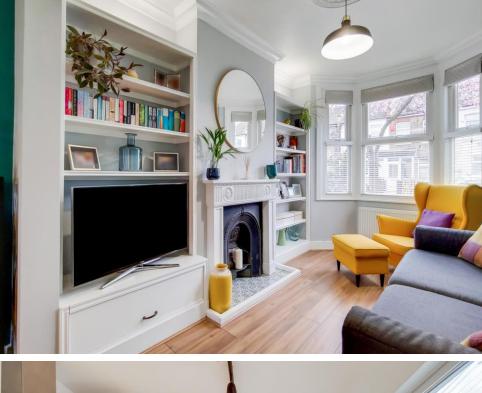

The accommodation comprises two double bedrooms, a large first floor bathroom, a double bay-fronted reception room with feature fireplace & fitted cabinets, ample under-stairs storage, a recently refitted kitchen, a versatile storeroom with utility space, and a landscaped rear garden with ample entertainment space.