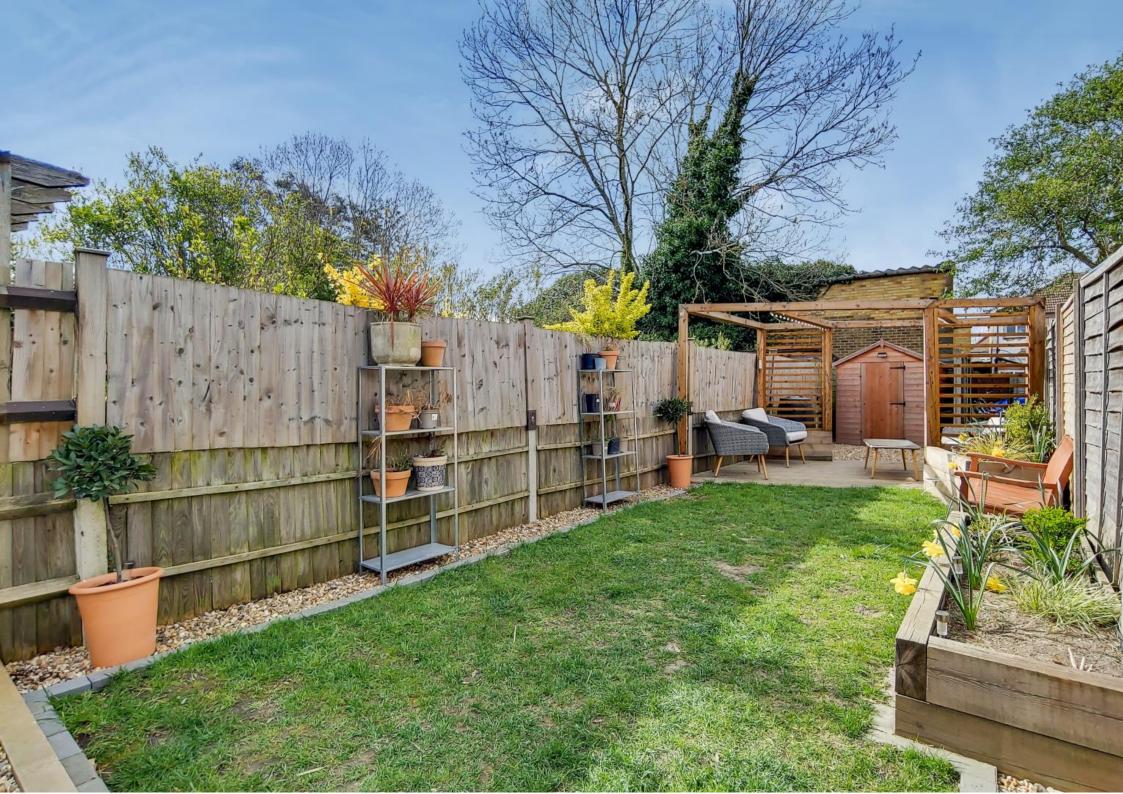

Having been tastefully improved by the current owners, this smartly presented home enjoys excellent décor throughout, has a contemporary fitted kitchen, and benefits from an extended utility/storeroom. Additionally, there is a 73' rear garden and with a full landing this house offers excellent scope to loft extend (stpp).

The accommodation comprises two double bedrooms, a large first floor bathroom, a double bay-fronted reception room with feature fireplace & fitted cabinets, ample under-stairs storage, a recently refitted kitchen, a versatile storeroom with utility space, and a landscaped rear garden with ample entertainment space.