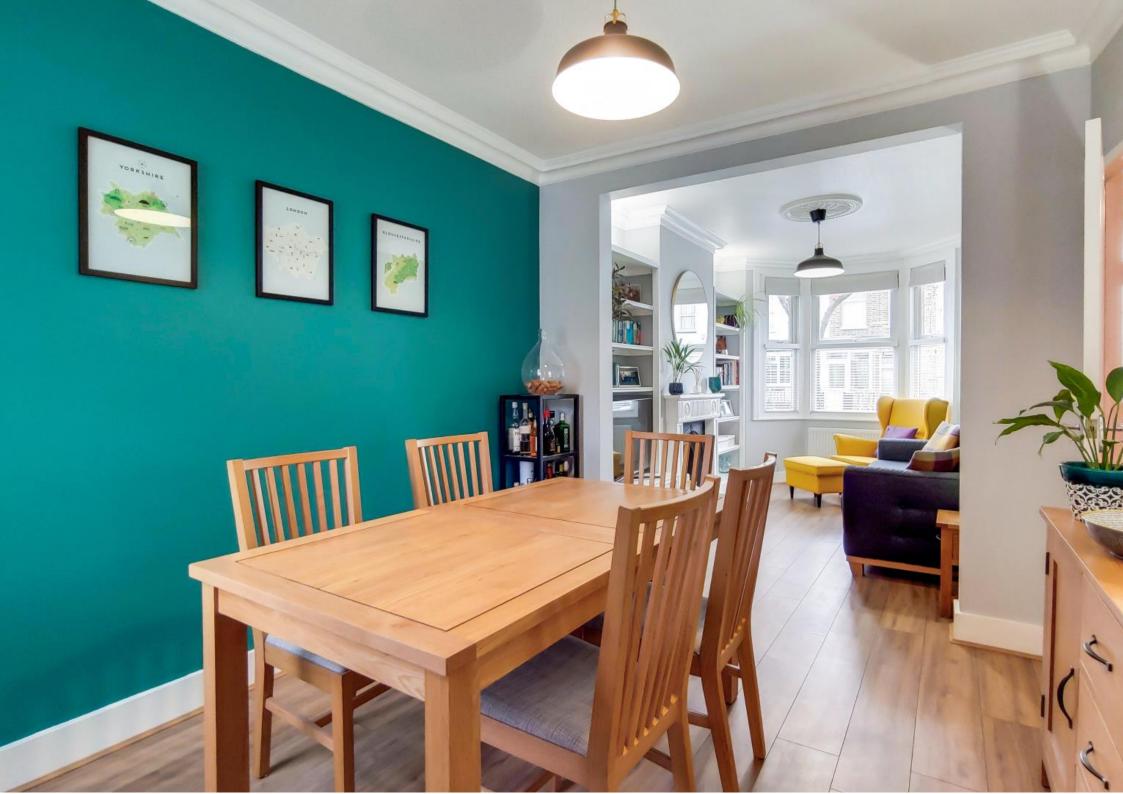

The accommodation comprises two double bedrooms, a large first floor bathroom, a double bay-fronted reception room with feature fireplace & fitted cabinets, ample under-stairs storage, a recently refitted kitchen, a versatile storeroom with utility space, and a landscaped rear garden with ample entertainment space.