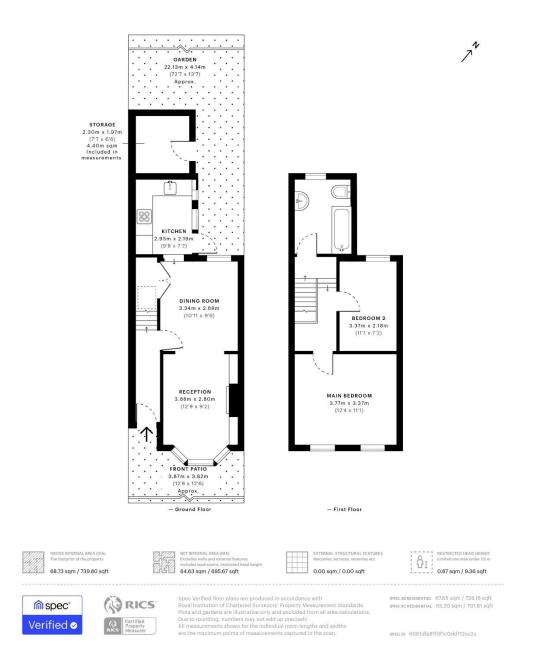

68.73 sqm / 739.80 sqft

INF0@F0lklands.com - 020 8686 0002

362 Brighton Road - South Croydon - Cr2 6al

- TWO DOUBLE BEDROOM
- PERIOD TERRACE HOUSE
- ✤ SUPERBLY PRESENTED
- STYLISH NEW KITCHEN
- ✤ 0.8 MILES FROM EAST CROYDON TRAIN STATION
- ✤ 0.6 MILES FROM THE LOCAL TRAM STOP
- ✤ 73' PRIVATE REAR GARDEN
- SCOPE TO LOFT EXTEND (STPP)
- SPACIOUS FIRST FLOOR BATHROOM
- EPC EER D

The accommodation comprises two double bedrooms, a large first floor bathroom, a double bay-fronted reception room with feature fireplace & fitted cabinets, ample under-stairs storage, a recently refitted kitchen, a versatile storeroom with utility space, and a landscaped rear garden with ample entertainment space.